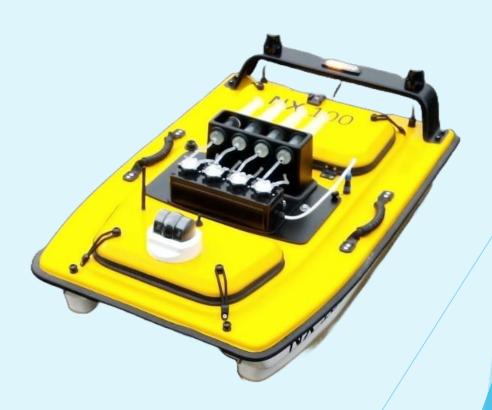

## NX 4-50 Water Sampler

The NX 4-50 water sampler is an ideal solution for difficated or hard to reach areas on the water. Designed to fit Nxinnovations range of USV boats, the NX 4-50 can also be easly fitted to other brands of USV's. Simple one switch control or setup on auto pilot to activate at selected waypoints.

#### Compatible NX boats:

NX100 Pro NX100 Enviro NX95 Air NX95