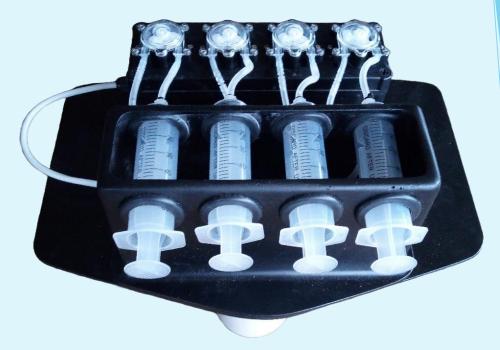

## NX 4-50 Water Sampler

The NX 4-50 water sampler is an ideal solution for difficated or hard to reach areas on the water. Designed to fit Nxinnovations range of USV boats, the NX 4-50 can also be easly fitted to other brands of USV's. Simple one switch control or setup on auto pilot to activate at selected waypoints.

### **Specifications:**

**Dimensions:** 290mmL (11.4")

270mmW (10.6")

140mmH (5.5")

Weight: 1kg (2.2 lb) empty

Sample size: Four 60ml sterile syringes

**Pumps:** Four high flow peristaltic

pumps

**Connections:** Luer lock

**Interface:** 12v for pumps

Servo connection to receiver or auto pilot