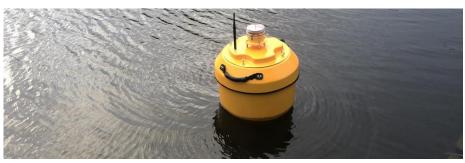

### Real-time monitoring system

The NX450 Data Buoy from Nxinnovation is a rugged, single person deployable platform for a wide range of below and above water environmental sensors.

Designed for deployment in lakes, rivers, estuaries, harbours and sheltered coastal areas.