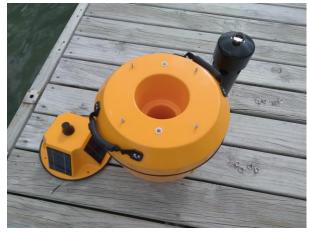

Integrated data well for a wide range of data loggers and telemetry units.

104mm (4") pass thru and deployment tube.

Rugged Fibre reinforced plastic inner and outer shell with marine grade Polyurethane foam core.