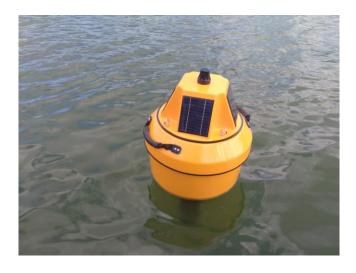

### Real-time monitoring system

The NX450 Data Buoy from Nxinnovation is a rugged, single person deployable platform for a wide range of below and above water environmental sensors.

Designed for deployment in lakes, rivers, estuaries, harbours and sheltered coastal areas.

Optional solar (4 x 5 watt) and non-solar towers.