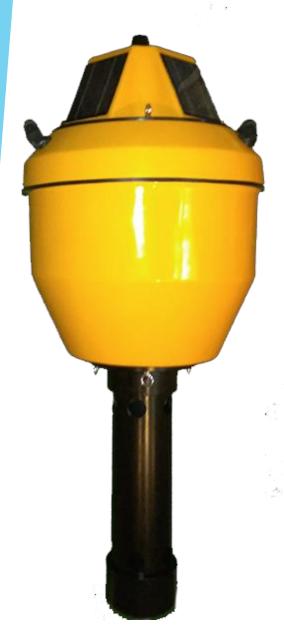

Optional solar (4 x 5 watt) and non-solar towers.

## **Specifications**

| Hull outer diameter     | 470mm(18.5")        |
|-------------------------|---------------------|
| Hull height             | 440mm(17.3")        |
| Tower height (solar)    | 160mm(6.3")         |
| Deployment tube length  | 500mm(19.7")        |
| Deployment tube ID      | 104mm(4.1")         |
| Weight (empty)          | 12kg (26.4lb)       |
| Solar panels (optional) | 4 x 5-watt, 12v     |
| Hull Construction       | FRP & polyurethane  |
| Hardware                | 316 stainless steel |