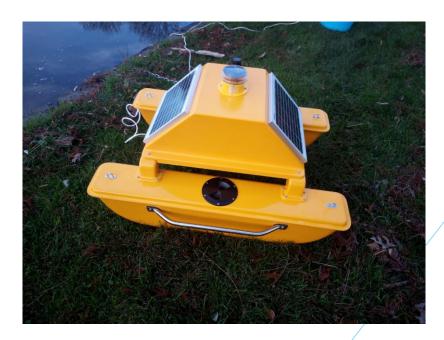

## NX1000 Data Buoy Strong current flow platform

The NX1000 real time data buoy is an ideal platform for when strong currents flows are present. Designed specifically for rivers and tidal estuaries, the NX1000, also due to its shallow draft is ideal for wetlands and similar waterways. Its robust construction and marine grade materials will allow for years of dependable use. With ample buoyance and spacious interior, the NX1000 has the ability to carry a wide range of sensors and dataloggers/telemetry.

## NX1000 Specifications

| DIMENSIONS:   | 1020mmL x 850mmW x 550mmH           |
|---------------|-------------------------------------|
| WEIGHT:       | 12 kg                               |
| SOLAR:        | 2 x 10-watt, 12-volt panels         |
| PAYLOAD:      | 10 kg max                           |
| CONSTRUCTION: | FRP Fibre Reinforced Plastic        |
| HARDWARE:     | 316 Stainless Steel                 |
| MOORING:      | Single or dual point mooring points |