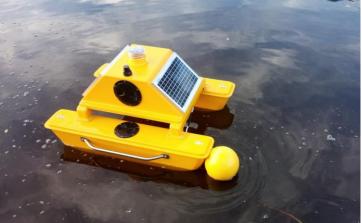

## NX1000 Data Buoy Strong current flow platform

The NX1000 real time data buoy is an ideal platform for when strong currents flows are present. Designed specifically for rivers and tidal estuaries, the NX1000, also due to its shallow draft is ideal for wetlands and similar waterways. Its robust construction and marine grade materials will allow for years of dependable use. With ample buoyance and spacious interior, the NX1000 has the ability to carry a wide range of sensors and dataloggers/telemetry.

## NX1000 Specifications

| DIMENSIONS:   | 1020mmL x 850mmW x 550mmH           |
|---------------|-------------------------------------|
| WEIGHT:       | 12 kg                               |
| SOLAR:        | 2 x 10-watt, 12-volt panels         |
| PAYLOAD:      | 10 kg max                           |
| CONSTRUCTION: | FRP Fibre Reinforced Plastic        |
| HARDWARE:     | 316 Stainless Steel                 |
| MOORING:      | Single or dual point mooring points |