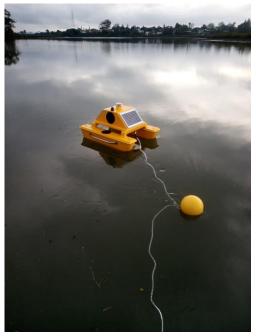

## NX1000 Data Buoy Strong current flow platform

The NX1000 real time data buoy is an ideal platform for when strong currents flows are present. Designed specifically for rivers and tidal estuaries, the NX1000, also due to its shallow draft is ideal for wetlands and similar waterways. Its robust construction and marine grade materials will allow for years of dependable use. With ample buoyance and spacious interior, the NX1000 has the ability to carry a wide range of sensors and dataloggers/telemetry.

## NX1000 Specifications

| DIMENSIONS:   | 1020mmL x 850mmW x 550mmH           |
|---------------|-------------------------------------|
| WEIGHT:       | 12 kg                               |
| SOLAR:        | 2 x 10-watt, 12-volt panels         |
| PAYLOAD:      | 10 kg max                           |
| CONSTRUCTION: | FRP Fibre Reinforced Plastic        |
| HARDWARE:     | 316 Stainless Steel                 |
| MOORING:      | Single or dual point mooring points |